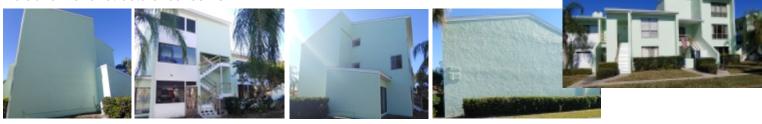

#### **BUILDING T Units 29 - 32**

COMMENTS:

Building appears to be 100% painted, stairwell on north end of building still need handrails and touch up paint. South end of building units 30, 29, 32 and 31, all need balcony and stair handrails and minor paint touch-up.

No abnormal or structural concerns.