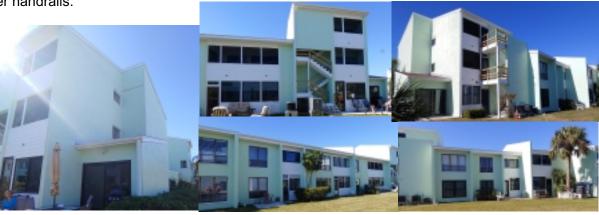

#### **BUILDING X Units 33 - 46**

COMMENTS:

Building appears to be 100% painted. All staircases, arbors, fencing, and gates appear to be installed and finished. All west and east side of stair case handrails, balcony handrails, west side stairwells. Still need the installation of the

proper handrails.