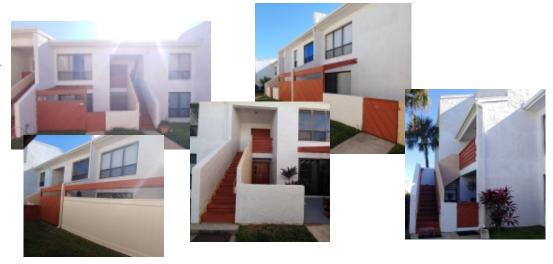

# **BUILDING W Units 47 - 66** COMMENTS:

No new work as of last week.

Building is approximately 85% painted. All staircases and stair rails, handrails, arbors, fencing, balcony handrails and gates, are still under construction. No abnormal, or structural concerns as of now.