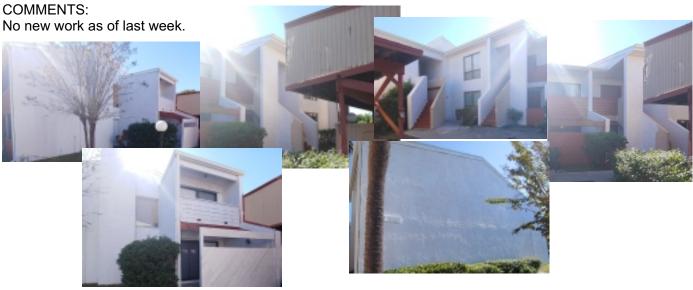

ed balcony and stair handrails and minor paint touch-up.

No abnormal or structural concerns.



#### **BUILDING X Units 33 - 46**

COMMENTS:

Building appears to be 100% painted. All staircases, arbors, fencing, and gates appear to be installed and finished. All west and east side of stair case handrails, balcony handrails, west side stairwells. Still need the installation of the

proper handrails.



# **BUILDING W Units 47 - 66** COMMENTS:

No new work as of last week.







Building is approximately 85% painted. All staircases and stair rails, handrails, arbors, fencing, balcony handrails and gates, are still under construction. No abnormal, or structural concerns as of now.



## BUILDING S Units 81 - 86 COMMENTS:

No new work as of last week.







## **BUILDING R Units 87 - 92**



## **BUILDING Q Units 93 - 98**

COMMENTS:

No new work as of last week.



### **COMMENTS:**

No new work as of last week.





## CLUBHOUSE COMMENTS: No new work.