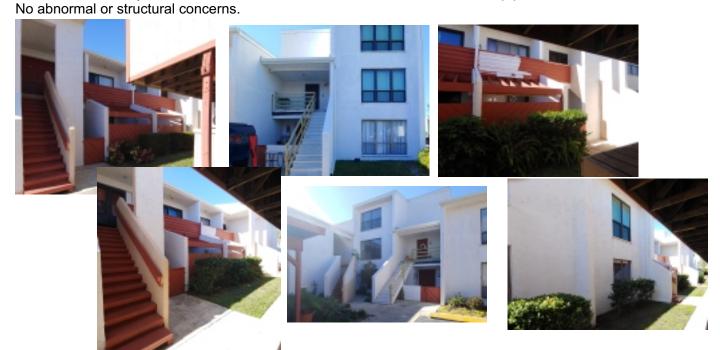

# **BUILDING Y Units 15 - 28** COMMENTS:

Unit 28 appears to have finished porch landing construction and demolition and new construction of staircase. Unit 28 still needs stucco patch work, finish stair painting work, balcony and staircase handrails. No abnormal or structural concerns. Unit 18 porch landing construction appears to be finished. Stucco patch repair still needed, balcony and stair handrail needs to be installed, and final touch up paint on staircase.