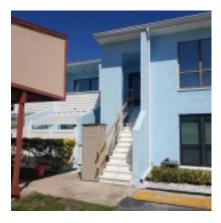

# **BUILDING Z Units 1 - 14**

COMMENTS:

This building is approximately 90% complete. All staircases and stairwells throughout the whole building still need final paint coat, including stair and balcony railings. Building paint touch-up throughout. No concerns.

### **BUILDING Y Units 15 - 28**

COMMENTS:

This building is approximately 90 to 95% done. Units 16 and 18 need stair and balcony handrail and minor building touch-ups and stairs to have final paint coat. No concerns.