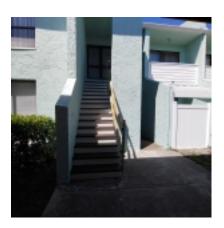

#### **COMMENTS:**

This building is 100% complete except for a very minor paint touch-ups, 1 entry door full paint job and fix broken stair treads on the back bottom step of the stairwell 4 unit 80. When stair post were installed screws split the very bottom stringers of the first step.