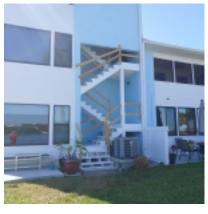

## **BUILDING W Units 47 - 66**

COMMENTS:

This building is complete except for the balcony handrails on unit 48. No concerns.

#### **COMMENTS:**

This building is 100% complete except for a very minor paint touch-ups, 1 entry door full paint job and fix broken stair treads on the back bottom step of the stairwell 4 unit 80. When stair post were installed screws split the very bottom stringers of the first step.