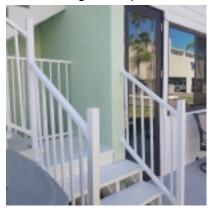

### **BUILDING Y Units 15 - 28**

COMMENTS:

This building is approximately 90 to 95% done. Units 16 and 18 need stair and balcony handrail and minor building touch-ups and stairs to have final paint coat. No concerns.