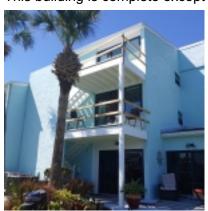

## **BUILDING W Units 47 - 66**

COMMENTS:

This building is complete except for the balcony handrails on unit 48. No concerns.