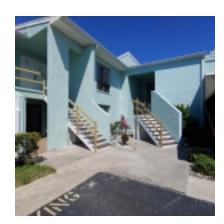

# **BUILDING Z Units 1 - 14**

COMMENTS:

This building is approximately 90% complete. All staircases and stairwells throughout the whole building still need final paint coat, including stair and balcony railings. Building paint touch-up throughout. No concerns.

### **BUILDING Y Units 15 - 28**

COMMENTS:

This building is approximately 90 to 95% done. Units 16 and 18 need stair and balcony handrail and minor building touch-ups and stairs to have final paint coat. No concerns.