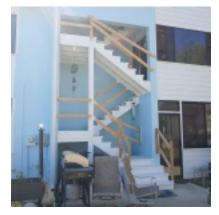

#### **COMMENTS:**

This building is approximately 90% to 95% complete. Work left yet to be performed is building paint touch-up throughout and all stairways and balcony handrails. No concerns.

#### **COMMENTS:**

This building is approximately 90% to 95% complete. Work yet to be performed is stairways, balcony handrails, 1 Arbor and some vinyl gates. Also back porch of unit 92 still under some minor construction. Still needs some Hardie board trim and some paint touch-ups. No concerns.