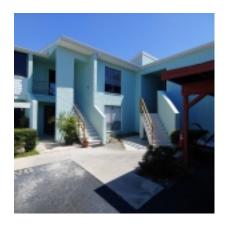

# **BUILDING Z Units 1 - 14**

COMMENTS:

This building is approximately 90% complete. All staircases and stairwells throughout the whole building still need final paint coat, including stair and balcony railings. Building paint touch-up throughout. No concerns.

### **BUILDING Y Units 15 - 28**

COMMENTS:

This building is approximately 90 to 95% done. Units 16 and 18 need stair and balcony handrail and minor building touch-ups and stairs to have final paint coat. No concerns.