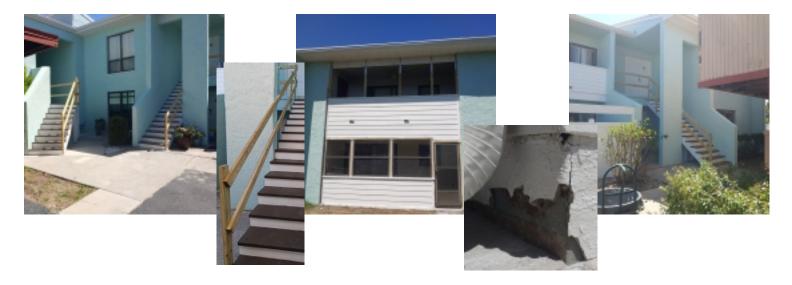

#### **COMMENTS:**

This building is 100% complete except for a very minor paint touch-ups, 1 entry door full paint job and fix broken stair treads on the back bottom step of the stairwell 4 unit 80. When stair post were installed screws split the very bottom stringers of the first step.

#### **COMMENTS:**

This building is approximately 90% to 95% complete. Work yet to be performed is stairways, balcony handrails, 1 Arbor and some vinyl gates. Also back porch of unit 92 still under some minor construction. Still needs some Hardie board trim and some paint touch-ups. No concerns.

#### **BUILDING Q Units 93 - 98**

COMMENTS:

This building appears to be approximately 90% complete. Work still yet to be performed is all staircase paint touch-ups, 1 arbor, vinyl fencing and small paint touch-ups around entire building. No concerns.