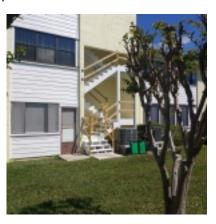

# **BUILDING Z Units 1 - 14**

COMMENTS:

This building is approximately 90% complete. All staircases and stairwells throughout the whole building still need final paint coat, including stair and balcony railings. Building paint touch-up throughout. No concerns.